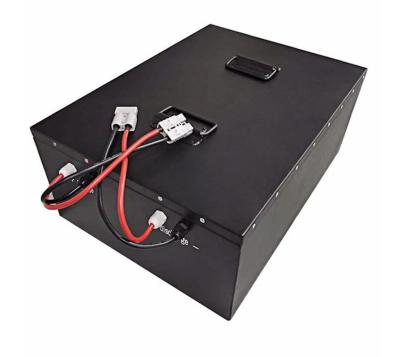

## **LiFePO4 Lithium Battery**

**Price: \$208** 

Nominal Capacity 120Ah

Nominal Voltage 12.8V

Quantity 8

Lead-acid batteries last 100-300 cycles is a lot more typical while lithium-iron batteries will go 2000 cycles with no problem.