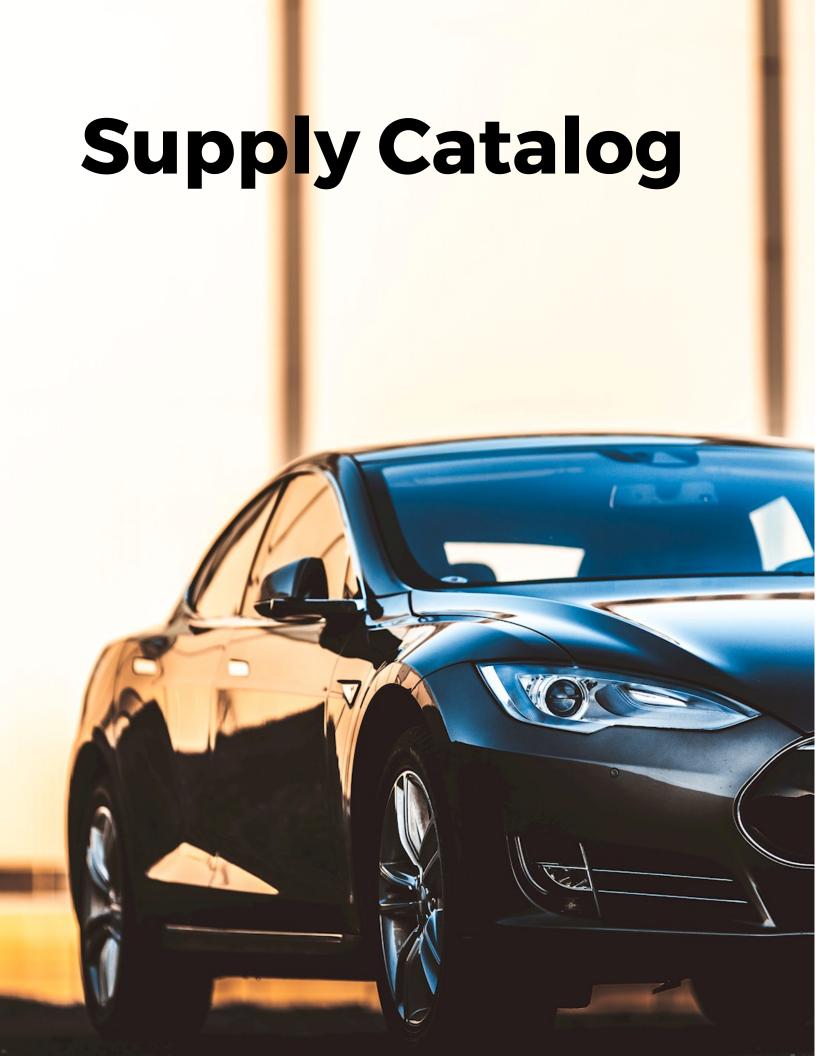

## Electric Vehicle Battery Lithium Ion Pack for EV Cars

**Price: \$254** 

Nominal Capacity 50Ah

Nominal Voltage 60V

Quantity 5

Extended Parking Mode - With the B124X, you get extended Parking Mode surveillance without ever drawing power from your vehicle's battery