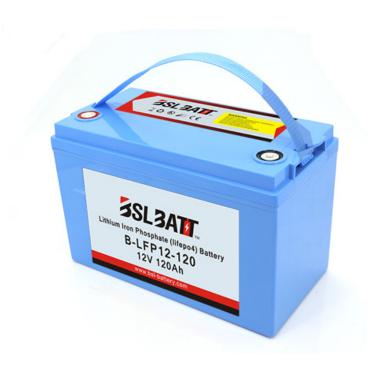

# Rechargeable Solar Lithium Ion Battery Solar Pack

**Price: \$256** 

Nominal Capacity 300Ah

Nominal Voltage 12V

Quantity 12

100% NEW Lithium ion Cell True High-rate discharge